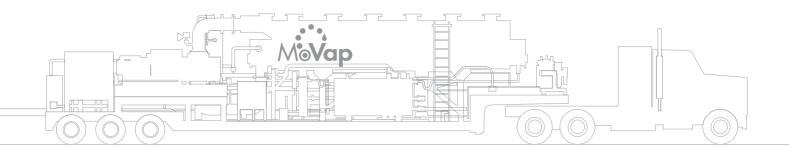

#### MoVap:

Mobile industrial-scale distillation system for removal of dissolved solids (TDS) to produce ultra clean water for recycling, reuse or disposal, and reduce wastewater volume.