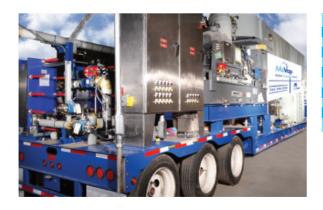

#### MoTreat:

Mobile pre-treatment system for removal of suspended solids (TSS), with options to also treat for hardness, bacteria, and select precipitation of metals.

#### MoVap:

Mobile industrial-scale distillation system for removal of dissolved solids (TDS) to produce ultra clean water for recycling, reuse or disposal, and reduce wastewater volume.

#### **Mobile Options:**

Mobile filter press, generator, and frac tanks are also available to support your water management efforts.