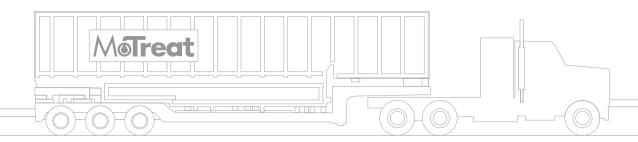

#### MoTreat:

Mobile pre-treatment system for removal of suspended solids (TSS), with options to also treat for hardness, bacteria, and select precipitation of metals.