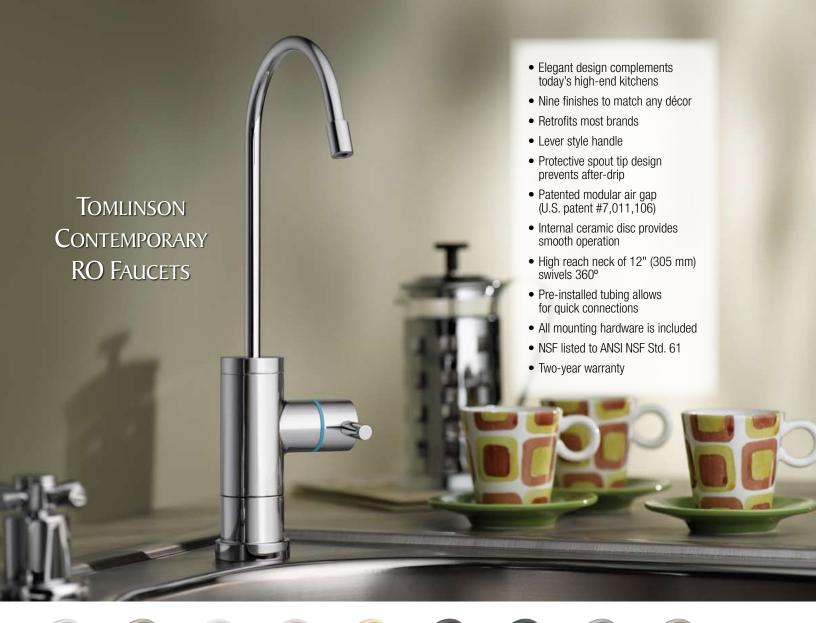

NOTE: Spout reach is approximately 5" (127 mm). Faucet is 12" high (305 mm). Uses pre-installed 1/4" inlet tubing. Pressure rating is 125 PSI/8.3 BAR. Flow rate is 1.0 gpm/3.785 lpm at 35 PSI/2.32 BAR. Temperature ratings: 40°F/4°C to 150°F/66°C.