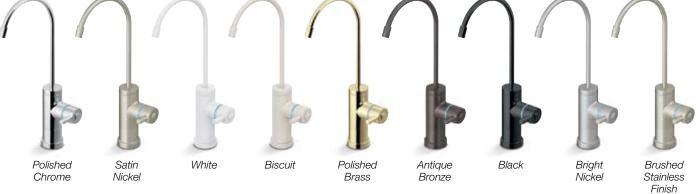

PLEASE NOTE: colors may vary slightly from printed samples.

| Model # | Finishes                 |
|---------|--------------------------|
| 1020587 | Polished Chrome          |
| 1020889 | Satin Nickel             |
| 1020893 | White                    |
| 1020897 | Biscuit                  |
| 1020895 | Polished Brass           |
| 1020891 | Antique Bronze           |
| 1020894 | Black                    |
| 1020892 | Bright Nickel            |
| 1020896 | Brushed Stainless Finish |